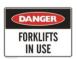

Fire signs – these signs tell you the location of fire alarms and fire fighting facilities. They are made up of a red solid rectangle with white text.

**Danger hazard signs** – these signs warn of a particular hazard or hazardous condition that could be life-threatening. They have the word DANGER in white on a red background, a black border and black text.