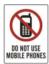

The Australian Standard 1319 covering safety signs regulate the design and use of safety signs. There are seven (7) categories of safety signs identified by colour and shape:

**Prohibition signs** – these are signs that indicate something that you must not do. They are made up of a red circle border with a line through it, a white background and black symbol.