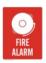

Fire signs – these signs tell you the location of fire alarms and fire fighting facilities. They are made up of a red solid rectangle with white text.

**Danger hazard signs** – these signs warn of a particular hazard or hazardous condition that could be life-threatening. They have the word DANGER in white on a red background, a black border and black text.