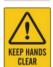

Hazard warning signs — these signs warn you of a danger or risk to your health. They are made up of a yellow triangle with a black border and a black symbol.

**Emergency information** signs – these signs show where emergency safety equipment is kept. They are made up of a green solid rectangle with a white symbol or text.