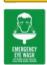

Hazard warning signs — these signs warn you of a danger or risk to your health. They are made up of a yellow triangle with a black border and a black symbol.

**Emergency information** signs – these signs show where emergency safety equipment is kept. They are made up of a green solid rectangle with a white symbol or text.