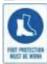

Mandatory signs – these signs tell you that you must wear some special safety equipment. They are made up of a blue solid circle and white symbol.

Restriction signs — these signs tell of a limitation placed on an activity or use in the area concerned. They are made up of a red circular border, no crossbar, and a white background.