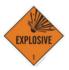

Dangerous goods signs (also known as Hazardous chemicals signs) are defined in the Australian dangerous goods code. They are used to indicate what is in a tank or package and how it needs to be stored and transported.